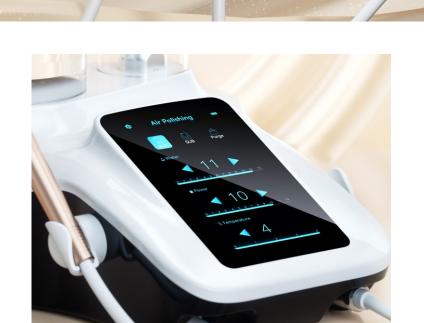

Air polishing

Endodontic treatment
Implant maintenance

Restoration preparation

• Periodontal treatment

Efficient temperature control for maximum comfort

## System setting

Central processing interface Multiple mode selection One-button switch

Periodontal treatment Endodontic treatment Cavity preparation Implant maintenance

Ultra HD screen for clear display