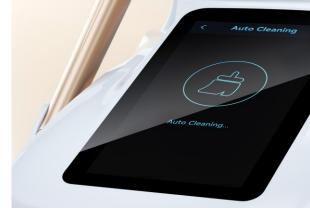

#### Automatic tubing cleaning

• Air polishing mode: 20S to remove the residual

powder in the tubing to avoid blockage • Ultrasonic scaling mode: 30S to flush away the

- residual liquid in the tubing to avoid corrosion
- Automatic cleaning after 5min of inactivity