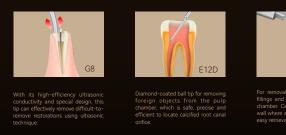

## Titanium alloy tip

Less hard than enamel, more elastic and comfo Titanium alloy hardness: HRC30 Enamel hardness: HRC37-43 Stainless steel hardness: HRC50