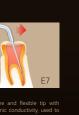

## Real-time frequency tracking

Dynamic vibration frequency monitoring and automatic adjustment based on tip characteristics ensure the tip performs optimally