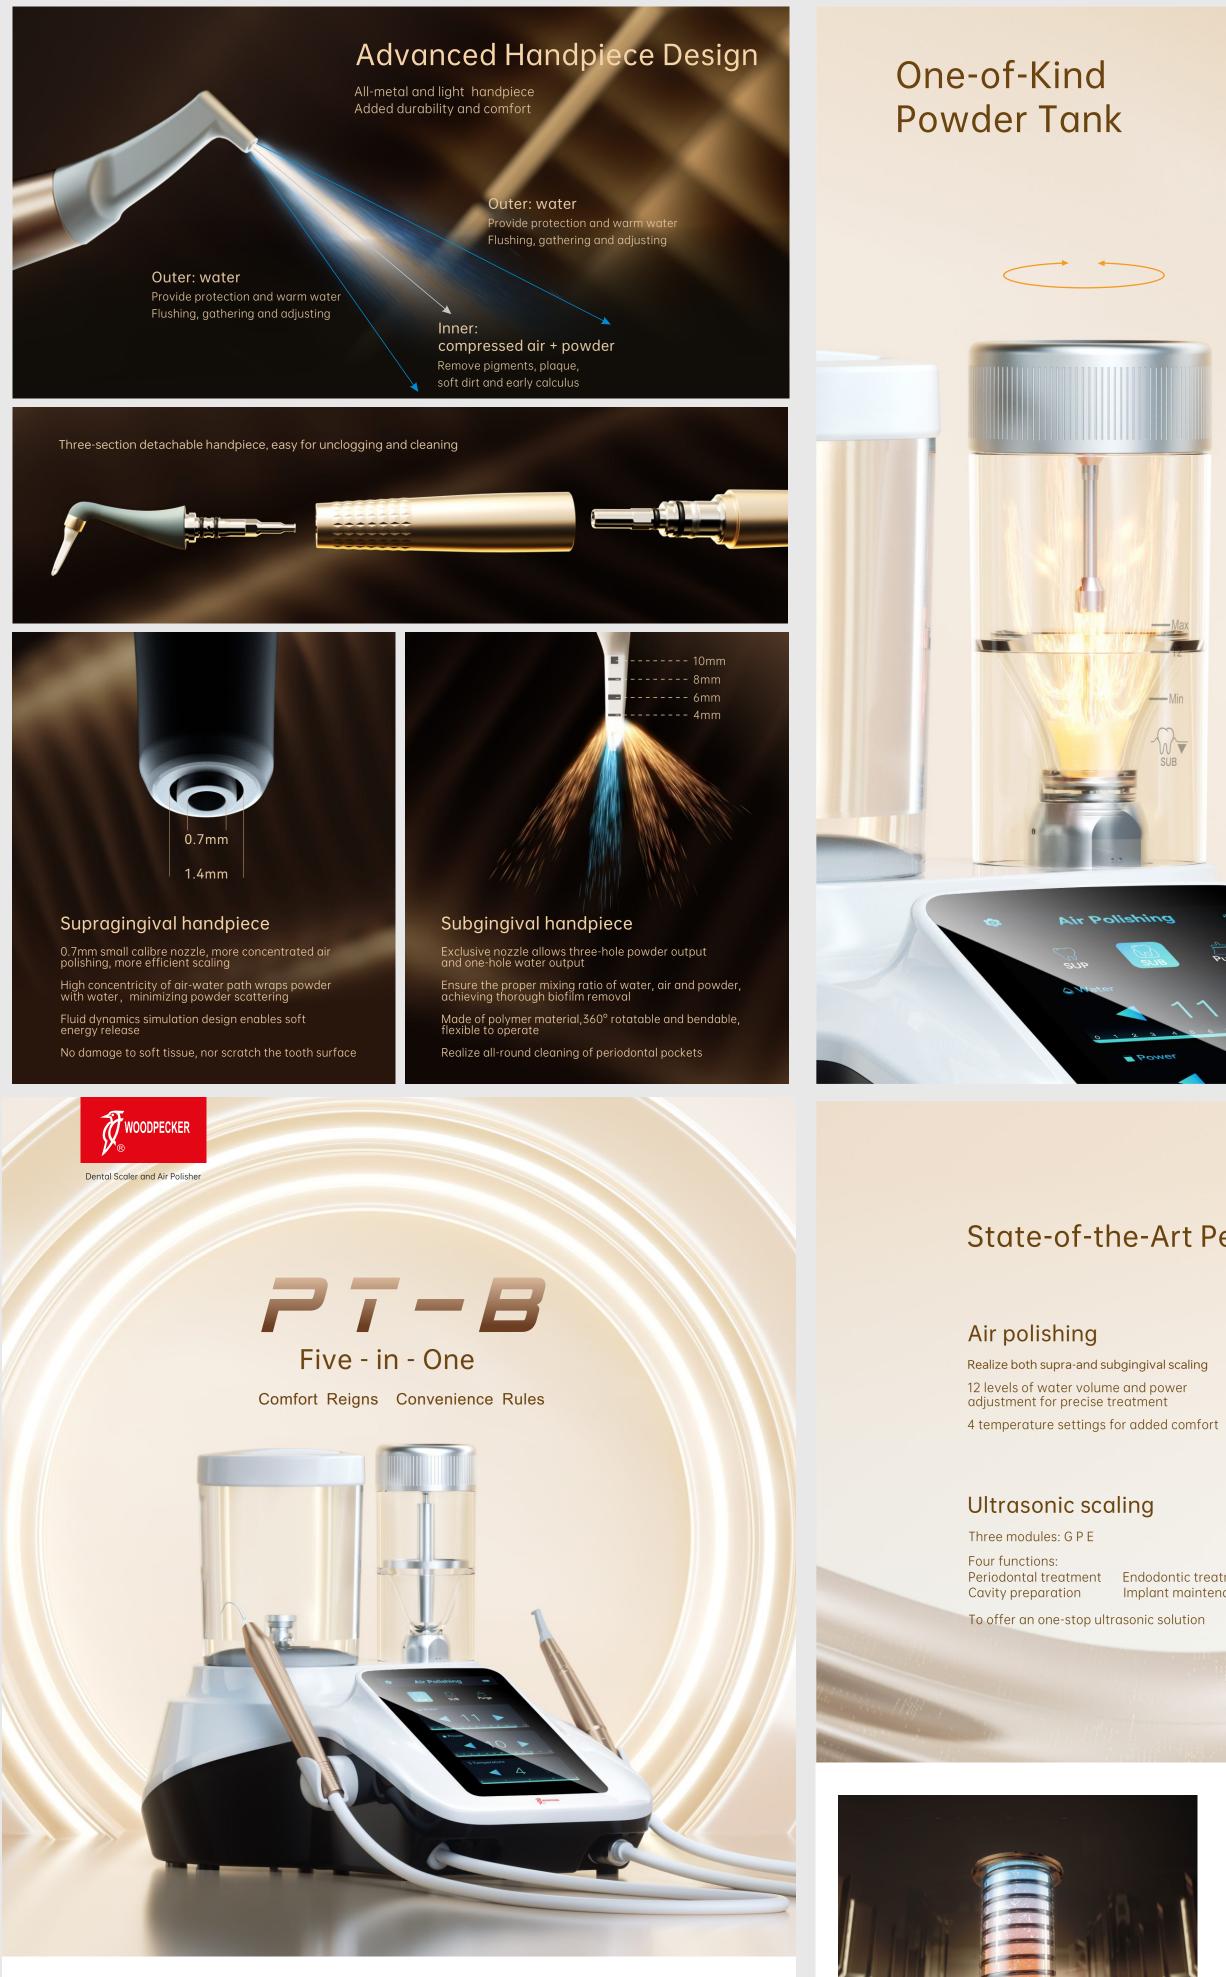

Air polishing

Endodontic treatment
Implant maintenance

Restoration preparation

• Periodontal treatment

Efficient temperature control for maximum comfort

#### Innovative air intake / exhaust system

Industry-leading concentric air intake / exhaust system Improve airflow consistency More uniform powder output

## Funnel-shaped design



More stable powder output More efficient scaling

## Fully-transparent body

Fine scales, double-sided notations Transparent tank body allows real-time observation of powder flow and its remaining amount

#### **Effortless installation**

Plug-in powder tank, can be installed at any angle 360°rotatable for added convenience Easier to add powder





## Dual water supply systems

• System 1: Water through the dental unit • System 2: Two water bottles (6