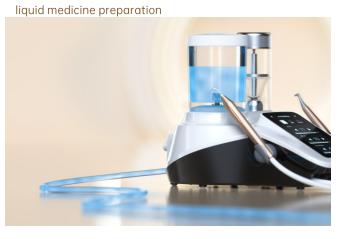

## Dual water supply systems

• System 1: Water through the dental unit • System 2: Two water bottles (600mL,1400mL), can hold specific solutions such as chlorhexidine, hydrogen peroxide, sodium hypochlorite, etc. • The clear scales on the bottle body for easy

## Fully-transparent body

Fine scales, double-sided notations Transparent tank body allows real-time observation of powder flow and its remaining amount