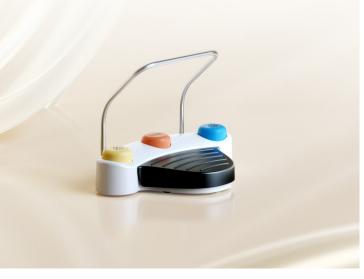

## System setting

Central processing interface Multiple mode selection One-button switch

Periodontal treatment Endodontic treatment Cavity preparation Implant maintenance

Ultra HD screen for clear display

Automatic identification of scaling mode

Wireless foot pedal for easy control