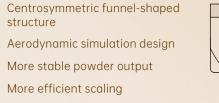

#### Automatic tubing cleaning

• Air polishing mode: 20S to remove the residual

powder in the tubing to avoid blockage • Ultrasonic scaling mode: 30S to flush away the

- residual liquid in the tubing to avoid corrosion
- Automatic cleaning after 5min of inactivity